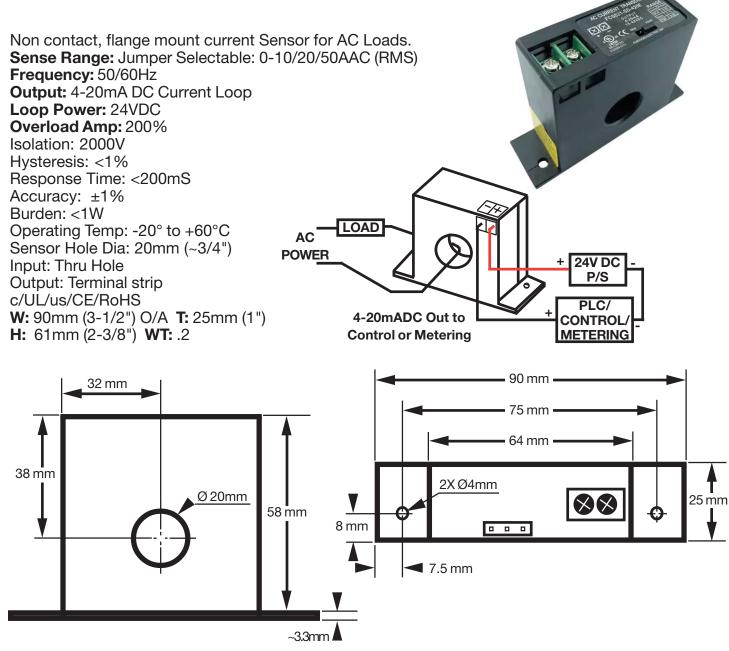

## 38493-TE AC Current Sensor 10/20/50A 4-20mA Output



Information including Drawings, Schematics, Links and Code (Software) Supplied or Referenced in this Document is supplied by MPJA inc. as a service to our customers and accuracy or usefulness is not guaranteed nor is it an Endorsement of any particular part, supplier or manufacturer. Use of information and suitability for any application is at users own discretion and user assumes all risk.

Information Subject to Change Without Notice All rights are retained by the respective Owners/Author(s)



## MARLIN P. JONES & ASSOC., INC.

8380 Resource Rd. West Palm Beach, FI 33404 800-652-6733 FAX 561-844-8764 WWW.MPJA.COM